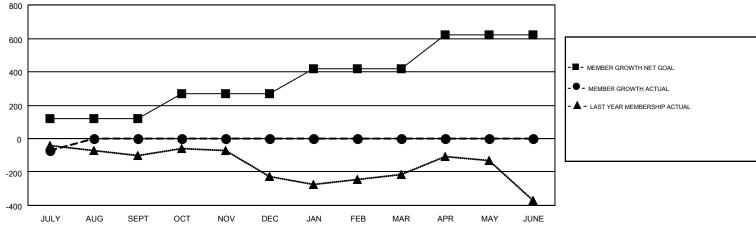

## GMT MONTHLY MEMBERSHIP PROGRESS REPORT

Results as of: 7/31/2019

Multiple District 20

**LOCATION: NEW YORK** 

| GMT: OPEN     |               |             |               |                                |                           |                         | GMT CA 1                                     |  |
|---------------|---------------|-------------|---------------|--------------------------------|---------------------------|-------------------------|----------------------------------------------|--|
|               | Club          | os .        |               | Members  RESULTS FOR 2019-2020 |                           |                         |                                              |  |
|               | RESULTS FOR   | R 2019-2020 |               |                                |                           |                         |                                              |  |
| QUARTER       | NEW CLUB GOAL | NEW CLUBS   | DROPPED CLUBS | QUARTER                        | MEMBER GROWTH NET<br>GOAL | MEMBER GROWTH<br>ACTUAL | DROPPED MEMBERS ACTUAL (including transfers) |  |
| JULY/AUG/SEPT | 1             | 0           | 0             | JULY/AUG/SEPT                  | 120                       | 146                     | 180                                          |  |
| OCT/NOV/DEC   | 3             | 0           | 0             | OCT/NOV/DEC                    | 150                       | 0                       | 0                                            |  |
| JAN/FEB/MAR   | 8             | 0           | 0             | JAN/FEB/MAR                    | 150                       | 0                       | 0                                            |  |
| APR/MAY/JUNE  | 3             | 0           | 0             | APR/MAY/JUNE                   | 200                       | 0                       | 0                                            |  |