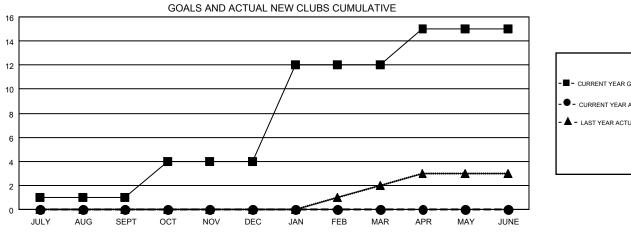

## GMT MONTHLY MEMBERSHIP PROGRESS REPORT

Results as of: 7/31/2019

Multiple District 20

**LOCATION: NEW YORK** 

| GMT: OPEN     |               |             |               |                                |                           |                         | GMT CA 1                                     |  |
|---------------|---------------|-------------|---------------|--------------------------------|---------------------------|-------------------------|----------------------------------------------|--|
|               | Club          | os .        |               | Members  RESULTS FOR 2019-2020 |                           |                         |                                              |  |
|               | RESULTS FOR   | R 2019-2020 |               |                                |                           |                         |                                              |  |
| QUARTER       | NEW CLUB GOAL | NEW CLUBS   | DROPPED CLUBS | QUARTER                        | MEMBER GROWTH NET<br>GOAL | MEMBER GROWTH<br>ACTUAL | DROPPED MEMBERS ACTUAL (including transfers) |  |
| JULY/AUG/SEPT | 1             | 0           | 0             | JULY/AUG/SEPT                  | 120                       | 146                     | 180                                          |  |
| OCT/NOV/DEC   | 3             | 0           | 0             | OCT/NOV/DEC                    | 150                       | 0                       | 0                                            |  |
| JAN/FEB/MAR   | 8             | 0           | 0             | JAN/FEB/MAR                    | 150                       | 0                       | 0                                            |  |
| APR/MAY/JUNE  | 3             | 0           | 0             | APR/MAY/JUNE                   | 200                       | 0                       | 0                                            |  |